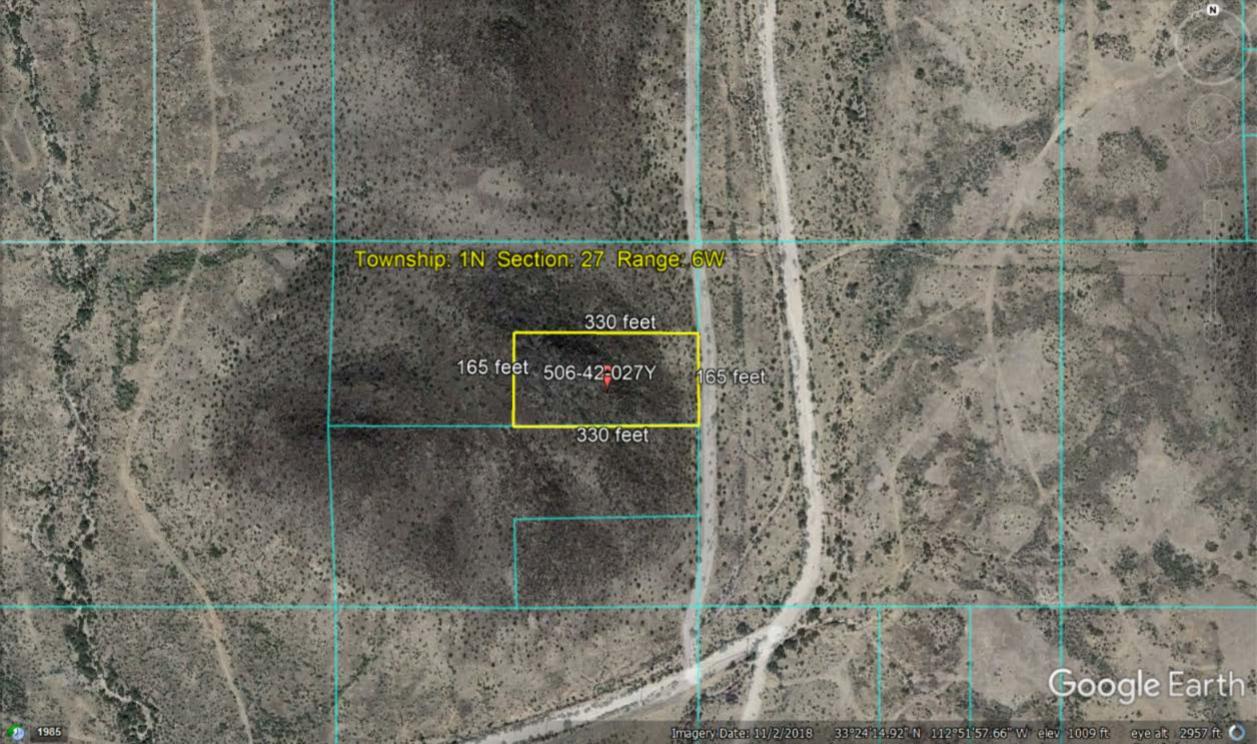

## PARCEL NO. 1:

The South Half of the Northeast Quarter of the Southwest Quarter of the Northwest Quarter of the Northwest Quarter of Section 27, Township 1 North, Range 6 West of the Gila And Salt River Base And Meridian; Excepting And Reserving To the United States, Pursuant To the Provisions of the Act of August 1, 1946 (60 Stat.755), all Uranium, Thorium, or any other material which is or may be determined to be peculiarly essential to the production of fissionable materials, whether or not of commercial value, as set forth in the patent of said land.

A.P.N.: 506-42-027Y

File No.: